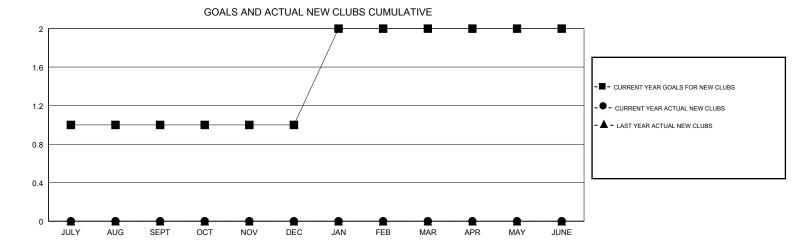

## **CINDY GREGG LOCATION VIRGINIA GMT CA** Clubs Members RESULTS FOR 2017-2018 RESULTS FOR 2017-2018 NEW CLUB GOAL NEW CLUBS DROPPED CLUBS MEMBER GROWTH NET MEMBER GROWTH DROPPED QUARTER QUARTER GOAL ACTUAL MEMBERS ACTUAL (including transfers) 0 20 25 25 JULY/AUG/SEPT JULY/AUG/SEPT 0 20 16 OCT/NOV/DEC OCT/NOV/DEC 0 1 0 20 16 31 JAN/FEB/MAR JAN/FEB/MAR 0 0 0 0 0 0 APR/MAY/JUNE APR/MAY/JUNE