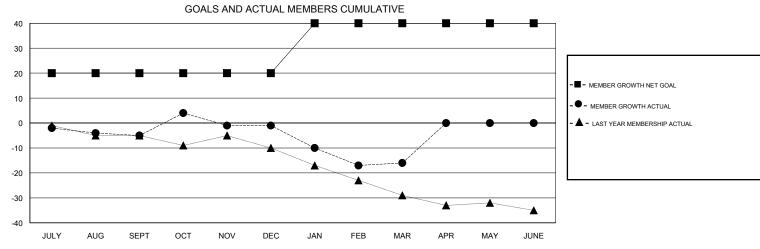

## **CINDY GREGG LOCATION VIRGINIA GMT CA** Clubs Members RESULTS FOR 2017-2018 RESULTS FOR 2017-2018 NEW CLUB GOAL NEW CLUBS DROPPED CLUBS MEMBER GROWTH NET MEMBER GROWTH DROPPED QUARTER QUARTER GOAL ACTUAL MEMBERS ACTUAL (including transfers) 0 20 25 25 JULY/AUG/SEPT JULY/AUG/SEPT 0 20 16 OCT/NOV/DEC OCT/NOV/DEC 0 1 0 20 16 31 JAN/FEB/MAR JAN/FEB/MAR 0 0 0 0 0 0 APR/MAY/JUNE APR/MAY/JUNE